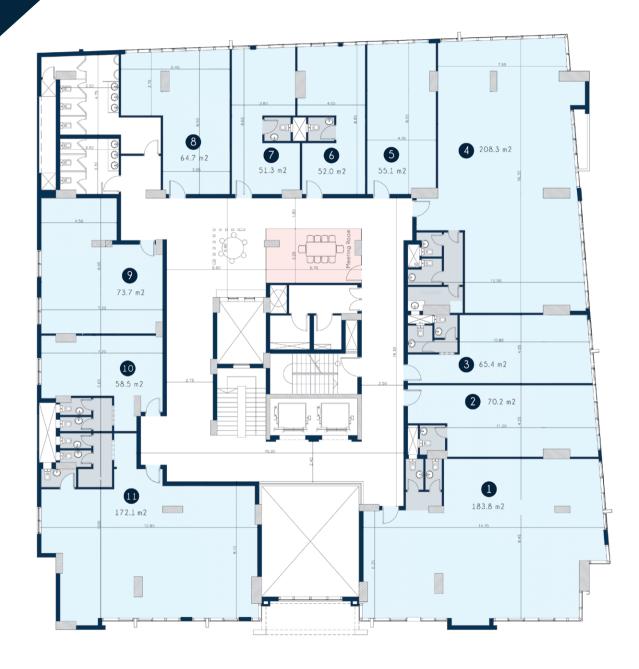

parking worries. AGORA has parking slots for your management and VIP customers in a designated and secured underground carpark.





### SAFETY COMES FIRST

- ➤ All entrances are overseen by the visitor management system and our effectively integrated security system with card gate access.
  - Entire building is monitored by CCTV (Closed Circuit Television)
    - All safety measures are incorporated, including the expertly designed fire fighting system and fire exits.

## OPTIMIZATION

AGORA

From a highly energy efficient A/C VRV system to double glazed façades both of which consequently reduce the consumption of energy.

Deluxe common bathroom units are provided to help you use your office space effectively, and optimize the usage of every inch.

#### FLOOR PLANS





**GROUND FLOOR** 







TYPICAL FLOOR