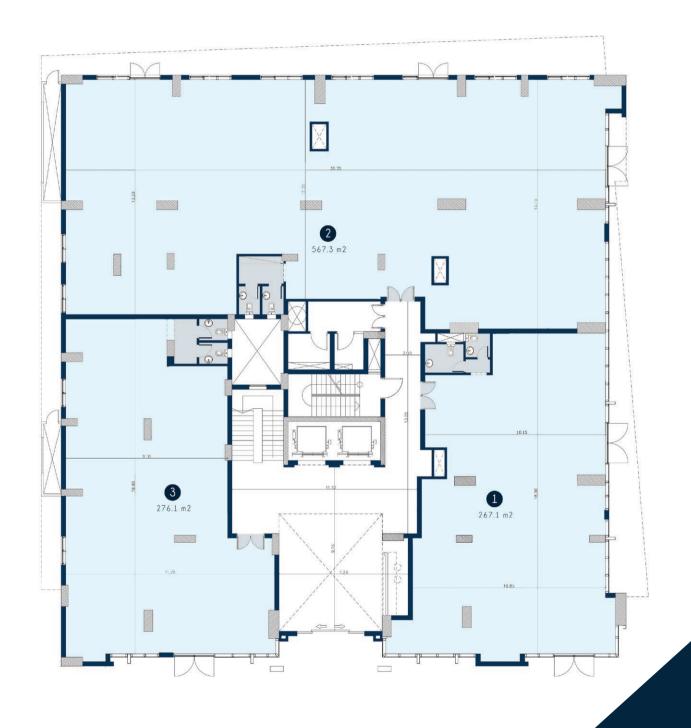

hings.

Have no more parking worries. AGORA has parking slots for your management and VIP customers in a designated and secured underground carpark.





### SAFETY COMES FIRST

- ➤ All entrances are overseen by the visitor management system and our effectively integrated security system with card gate access.
  - Entire building is monitored by CCTV (Closed Circuit Television)
    - All safety measures are incorporated, including the expertly designed fire fighting system and fire exits.

## OPTIMIZATION

AGORA

From a highly energy efficient A/C VRV system to double glazed façades both of which consequently reduce the consumption of energy.

Deluxe common bathroom units are provided to help you use your office space effectively, and optimize the usage of every inch.

#### FLOOR PLANS





**GROUND FLOOR** 







TYPICAL FLOOR