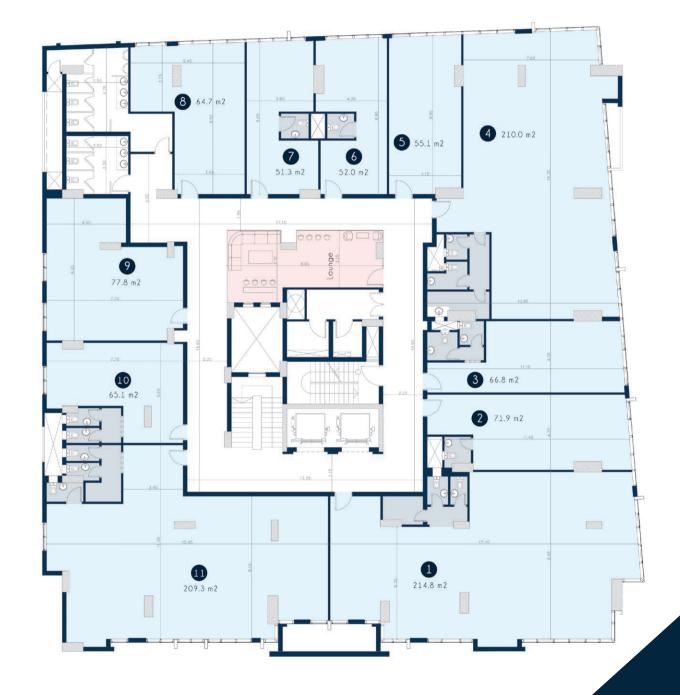

ing worries. AGORA has parking slots for your management and VIP customers in a designated and secured underground carpark.





### SAFETY COMES FIRST

- ➤ All entrances are overseen by the visitor management system and our effectively integrated security system with card gate access.
  - Entire building is monitored by CCTV (Closed Circuit Television)
    - All safety measures are incorporated, including the expertly designed fire fighting system and fire exits.

## OPTIMIZATION

AGORA

From a highly energy efficient A/C VRV system to double glazed façades both of which consequently reduce the consumption of energy.

Deluxe common bathroom units are provided to help you use your office space effectively, and optimize the usage of every inch.

#### FLOOR PLANS





**GROUND FLOOR** 







TYPICAL FLOOR